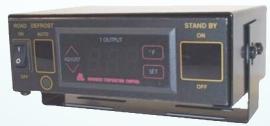

# **Truck Refrigeration Systems**

**IN-CAB CONTROL** 

#### **STANDARD FEATURES**

- Engine driven compressor -
- In-Cab control assembly
- Digital box temperature display -
- High/Low pressure protection
- Condenser fan cycle control
- Automatic off cycle defrost -
- Spal Axial flow motors -
- Internal drier assembly \_
- Copper tube/aluminum fin coil -
- Compact ceiling mounted \_ evaporator assembly
- Ceiling sweep airflow design
- Two piece designed system
- Low profile condenser