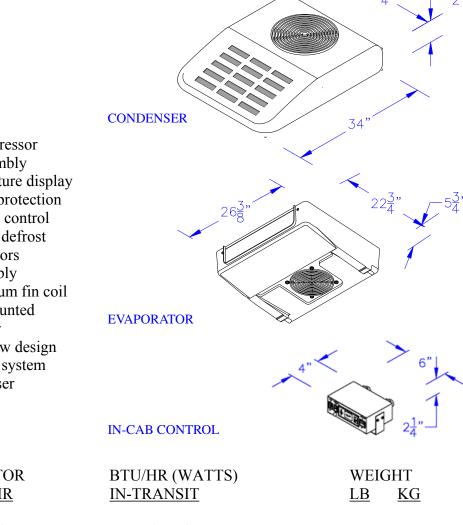

### A.T.C. 10 SERIES

**SPECIFICATIONS** 

#### **STANDARD FEATURES**

- Engine driven compressor -
- In-Cab control assembly
- Digital box temperature display -
- High/Low pressure protection
- Condenser fan cycle control
- Automatic off cycle defrost -
- Spal Axial flow motors -
- Internal drier assembly \_
- Copper tube/aluminum fin coil -
- Compact ceiling mounted \_ evaporator assembly
- Ceiling sweep airflow design
- Two piece designed system
- Low profile condenser

#### **CAPACITIES**

|       | EVAPORATOR        | BTU/HR (WATTS)    | WEIG      |           |
|-------|-------------------|-------------------|-----------|-----------|
| MODEL | <u>RETURN AIR</u> | <u>IN-TRANSIT</u> | <u>LB</u> | <u>KG</u> |
| 10M   | 35F (1.7C)        | 7,000 (2053)      | 180       | 82        |